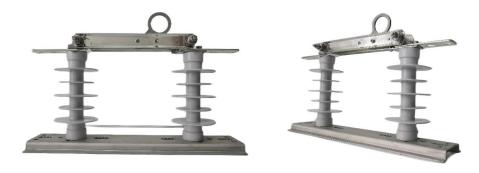

practice, to facilitate user installation.
- 3.6 Knife gate limit device: can enhance the stability of knife gate operation, with 900 or 1600 two limit mode. The default factory mode is 900, if you need 160" limit or no limit can be adjusted.
- 3.7 Operation ring: The lever design of the ring and the rotating locking pin is easy to operate and improve the ice-breaking ability.

# **アシンモンデン** QuanZhou Seven Stars Electric Co.,Ltd.

### 9. Product shape and installation size



#### **10.** Isolation switch product pictures (partial)

10.1. 15kV Outdoor AC Disconnect Switch Model 630All (Epoxy Resin, Stainless Steel)



10.2. 15Kv Outdoor AC Isolating Switch Type 630All (Porcelain Bottle, Stainless Steel)





15Kv Outdoor AC Isolating Switch Type 630All (Silicone Rubber, Stainless Steel)