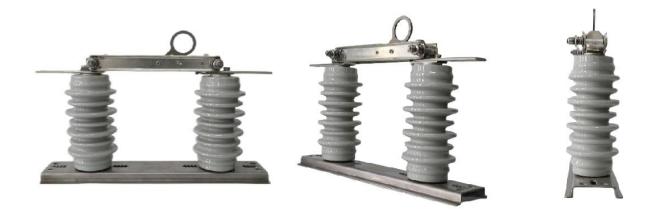

#### **10.** Isolation switch product pictures (partial)

10.1. 15kV Outdoor AC Disconnect Switch Model 630All (Epoxy Resin, Stainless Steel)

10.2. 15Kv Outdoor AC Isolating Switch Type 630All (Porcelain Bottle, Stainless Steel)