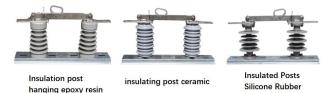

#### 6.Product Model

| single double column | insulation medium   | Hardware           | Model No.       |
|----------------------|---------------------|--------------------|-----------------|
| double column        | porcelain on bottle | Hot dip galvanized | SSOD-12/630-25  |
|                      |                     | Stainless steel    | SSOD-12/630-25  |
|                      | Silicone Rubber     | Hot dip galvanized | SSOD-12/630-25  |
|                      |                     | Stainless steel    | SSOD-12/630-25  |
|                      | epoxy resin         | Hot dip galvanized | SSOD-12/630-25  |
|                      |                     | Stainless steel    | SSO0D-12/630-25 |

#### 7.Isolation switch series

| Insulator material                                     |           | Epoxy Resin  | Ceramics | Silicone Rubber |
|--------------------------------------------------------|-----------|--------------|----------|-----------------|
| Rated voltage (KV)                                     |           | 12           |          |                 |
| Rated current (A)                                      |           | 200、400、630  |          |                 |
| Rated Frequency(HZ)                                    |           | 50           |          |                 |
| Rated lightning impulse withstand voltage (KV)         | grounding | 95           |          |                 |
|                                                        | Fracture  | 110          |          |                 |
| Rated power frequency withstand voltage (KV)           | grounding | 50           |          |                 |
|                                                        | Fracture  | 60           |          |                 |
| Isolation break distance                               |           | 300mm        |          |                 |
| Rated short-time withstand current and duration (KA/S) |           | 25KA/4S      |          |                 |
| Rated peak withstand current                           |           | 40KA、50KA    |          |                 |
| Mechanical life                                        |           | 2000次(times) |          |                 |
| Insulator creepage distance                            |           | 410mm        | 410mm    | 520mm           |

#### 8. Product Structure Features

- 3.1. Simple structure, easy to install and use.
- 3.2.The base is made of stainless steel plate or hot-dip galvanized steel plate, which ensures reliable operation and anti-corrosion performance:Square diameter bolts are used to match the square holes on the base plate, which is convenient for actual installation.
- 33. Pillar insulators epoxy resin insulators, with water-repellent, self-cleaning, UV-resistant, not subject to weather and aging performance: silicone rubber insulators, not only minimize the weight of the product, at the same time with good hydrophobic properties; ceramic insulators, with anti-aging properties. 3.4. main circuit design: the use of symmetrical double static contact design, the product has a dual circuit conduction, and at the same time fastening the rotary The part is in the position of non-dominant electric circuit, which ensures low temperature rise under normal operation. The components of the main conductive circuit, such as moving and static contacts, knife gate piece adopts copper silver-plating process, which effectively enhances the conductivity of the product.
- 3.5 Terminal: the use of standard two-hole wiring copper row, copper hole size and hole spacing in line with the domestic common practice, to facilitate user installation.
- 3.6 Knife gate limit device: can enhance the stability of knife gate operation, with 900 or 1600 two limit mode. The default factory mode is 900, if you need 160" limit or no limit can be adjusted.
- 3.7 Operation ring: The lever design of the ring and the rotating locking pin is easy to operate and improve the ice-breaking ability.