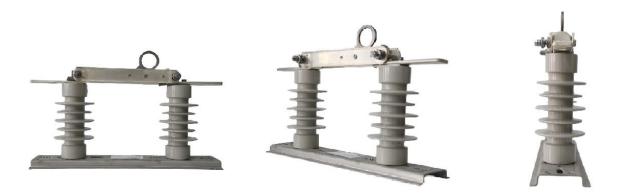

#### **10.** Isolation switch product pictures (partial)

10.1. 15kV Outdoor AC Disconnect Switch Model 630All (Epoxy Resin, Stainless Steel)

10.2. 15Kv Outdoor AC Isolating Switch Type 630All (Porcelain Bottle, Stainless Steel)