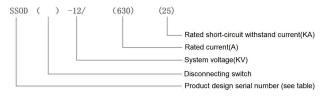

#### 5.product code

#### 6.Product Model

| single double column | insulation medium   | Hardware           | Model No.       |
|----------------------|---------------------|--------------------|-----------------|
| double column        | porcelain on bottle | Hot dip galvanized | SSOD-12/630-25  |
|                      |                     | Stainless steel    | SSOD-12/630-25  |
|                      | Silicone Rubber     | Hot dip galvanized | SSOD-12/630-25  |
|                      |                     | Stainless steel    | SSOD-12/630-25  |
|                      | epoxy resin         | Hot dip galvanized | SSOD-12/630-25  |
|                      |                     | Stainless steel    | SSO0D-12/630-25 |