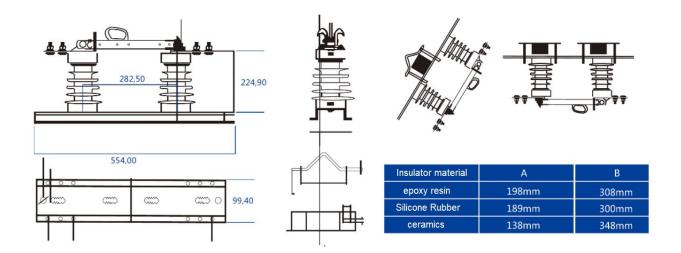

### 9. Product shape and installation size

#### 7.Isolation switch series

| Insulator material                                     |           | Epoxy Resin  | Ceramics | Silicone Rubber |
|--------------------------------------------------------|-----------|--------------|----------|-----------------|
| Rated voltage (KV)                                     |           | 12           |          |                 |
| Rated current (A)                                      |           | 200、400、630  |          |                 |
| Rated Frequency(HZ)                                    |           | 50           |          |                 |
| Rated lightning impulse withstand voltage (KV)         | grounding | 95           |          |                 |
|                                                        | Fracture  | 110          |          |                 |
| Rated power frequency withstand voltage (KV)           | grounding | 50           |          |                 |
|                                                        | Fracture  | 60           |          |                 |
| Isolation break distance                               |           | 300mm        |          |                 |
| Rated short-time withstand current and duration (KA/S) |           | 25KA/4S      |          |                 |
| Rated peak withstand current                           |           | 40KA、50KA    |          |                 |
| Mechanical life                                        |           | 2000次(times) |          |                 |
| Insulator creepage distance                            |           | 410mm        | 410mm    | 520mm           |