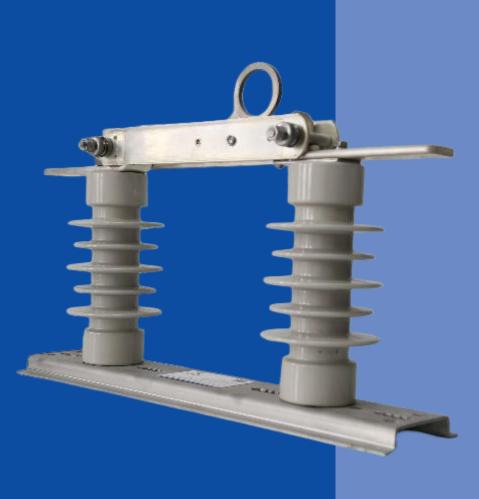

#### **2.Product Overview**

Double Column Series Outdoor Column Mounted Disconnect Switches (hereinafter referred to as Disconnect Switches) are hook-and-bar operated disconnect switches with self-locking devices for the gate knives. This series of disconnect switches is suitable for isolation of  $12Kv \sim 40.5kV$  overhead lines, opening and closing operations without load, and the main function is to isolate the voltage during maintenance of the equipment or lines to ensure operational safety. Used in conjunction with circuit breakers or load switches and to provide a safe visible break in the line.

#### 8. Product Structure Features

- 3.1. Simple structure, easy to install and use.
- 3.2.The base is made of stainless steel plate or hot-dip galvanized steel plate, which ensures reliable operation and anti-corrosion performance:Square diameter bolts are used to match the square holes on the base plate, which is convenient for actual installation.
- 33. Pillar insulators epoxy resin insulators, with water-repellent, self-cleaning, UV-resistant, not subject to weather and aging performance: silicone rubber insulators, not only minimize the weight of the product, at the same time with good hydrophobic properties; ceramic insulators, with anti-aging properties. 3.4. main circuit design: the use of symmetrical double static contact design, the product has a dual circuit conduction, and at the same time fastening the rotary The part is in the position of non-dominant electric circuit, which ensures low temperature rise under normal operation. The components of the main conductive circuit, such as moving and static contacts, knife gate piece adopts copper silver-plating process, which effectively enhances the conductivity of the product.
- 3.5 Terminal: the use of standard two-hole wiring copper row, copper hole size and hole spacing in line with the domestic common practice, to facilitate user installation.
- 3.6 Knife gate limit device: can enhance the stability of knife gate operation, with 900 or 1600 two limit mode. The default factory mode is 900, if you need 160" limit or no limit can be adjusted.
- 3.7 Operation ring: The lever design of the ring and the rotating locking pin is easy to operate and improve the ice-breaking ability.

#### **10.** Isolation switch product pictures (partial)

10.1. 15kV Outdoor AC Disconnect Switch Model 630All (Epoxy Resin, Stainless Steel)

10.2. 15Kv Outdoor AC Isolating Switch Type 630All (Porcelain Bottle, Stainless Steel)